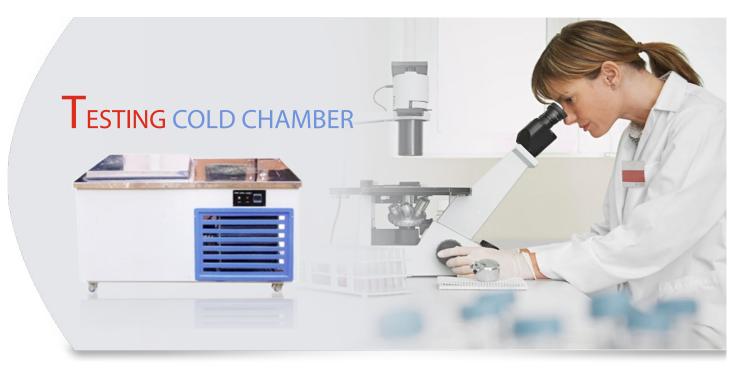

## **TESTING COLD CHAMBER**

When it comes to finding answers to questions and getting results. Cool King is number one. No other testing chamber is faster, more reliable and accurate. Choose Cool King.

## **TESTING COLD CHAMBER**

Temp range ambient to -20° C. The apparatus has been designed to conduct cold bend and cold impact test.

Temp range ambient to -40° C. The apparatus has been designed to conduct cold bend and cold impact test.